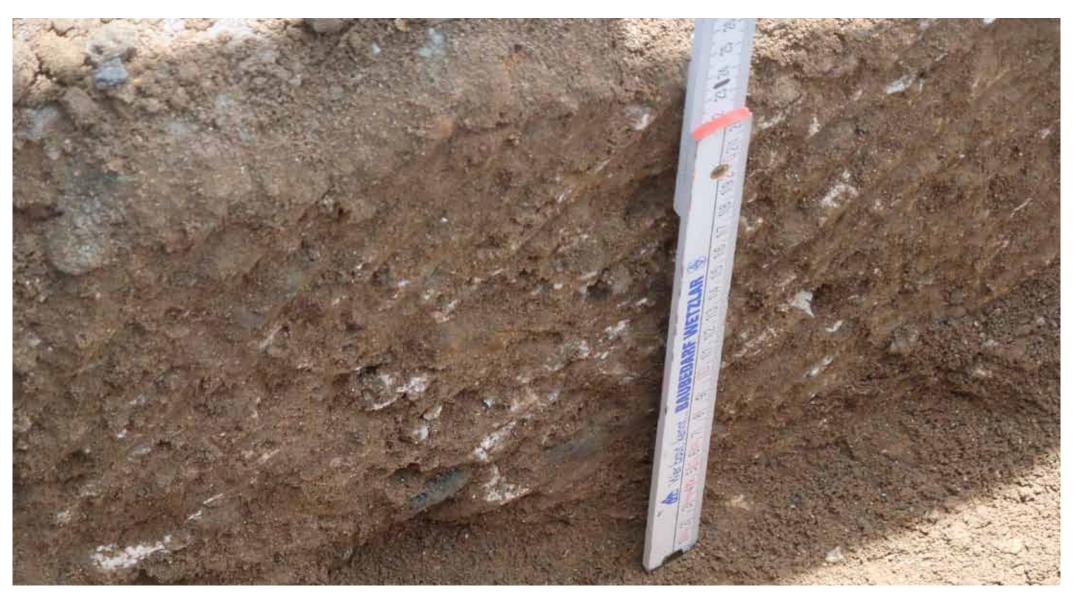

# Soil stabilisation at an access road for the later creation of a tank depot in Colón/Panama by using the NovoCrete<sup>®</sup> technology

- Location: Colón/Panama
- Period of execution: August 2012
- Time needed: 5 days (still in process)
- Cement: 180 kg/m<sup>3</sup> + 2 % NovoCrete
- Milling depth: 40 cm