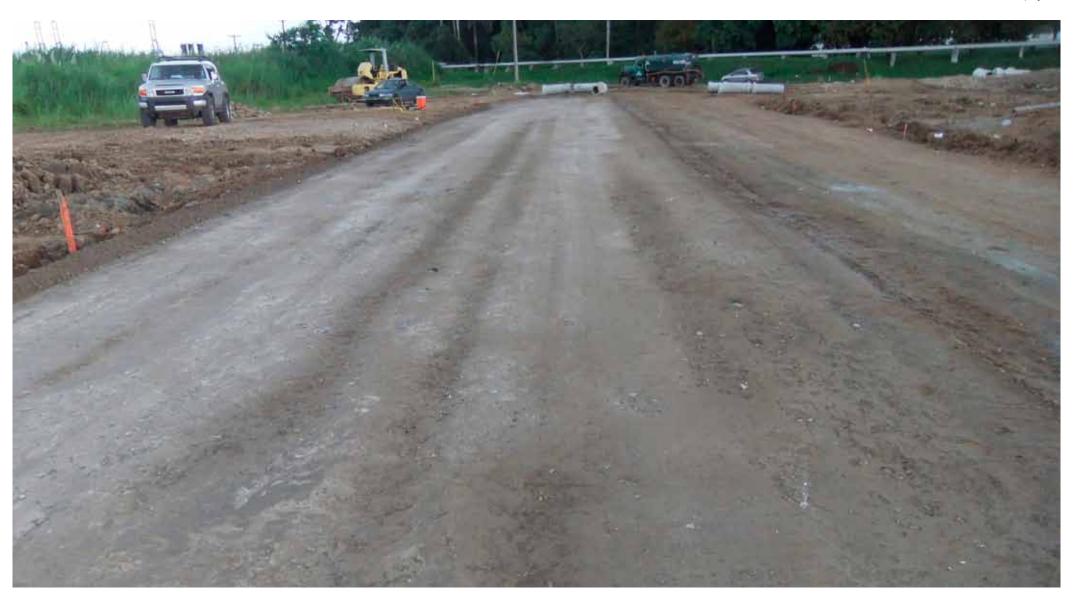

# Soil stabilisation at an access road for the later creation of a tank depot in Colón/Panama by using the NovoCrete<sup>®</sup> technology

- Location: Colón/Panama
- Period of execution: August 2012
- Time needed: 5 days (still in process)
- Cement: 180 kg/m<sup>3</sup> + 2 % NovoCrete
- Milling depth: 40 cm

### Soil stabilisation by using NovoCrete®