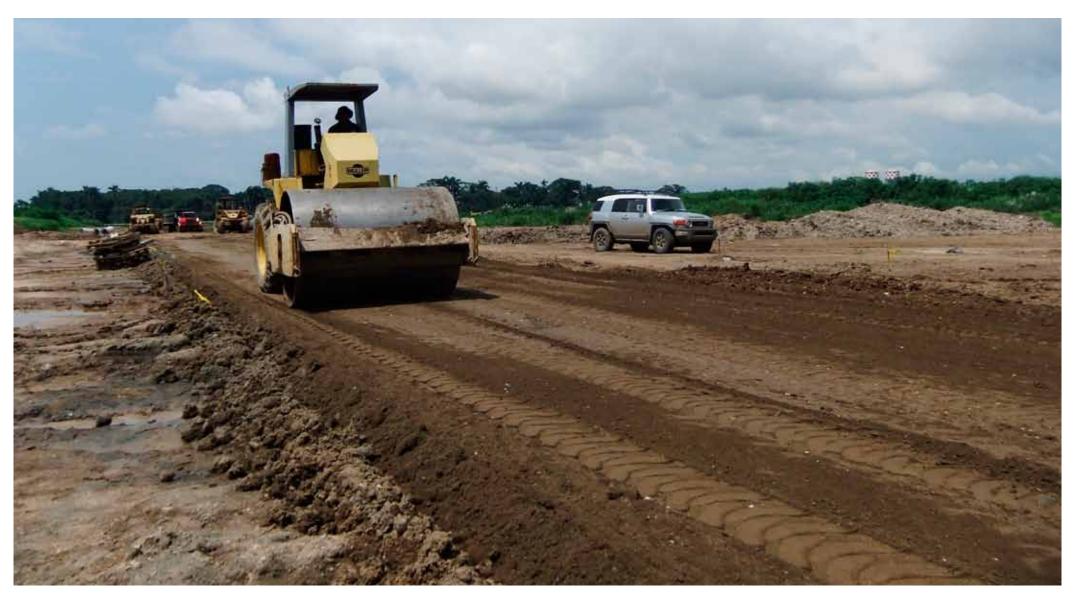

# Soil stabilisation at an access road for the later creation of a tank depot in Colón/Panama by using the NovoCrete<sup>®</sup> technology

- Location: Colón/Panama
- Period of execution: August 2012
- Time needed: 5 days (still in process)
- Cement: 180 kg/m<sup>3</sup> + 2 % NovoCrete
- Milling depth: 40 cm

### Soil stabilisation by using NovoCrete®