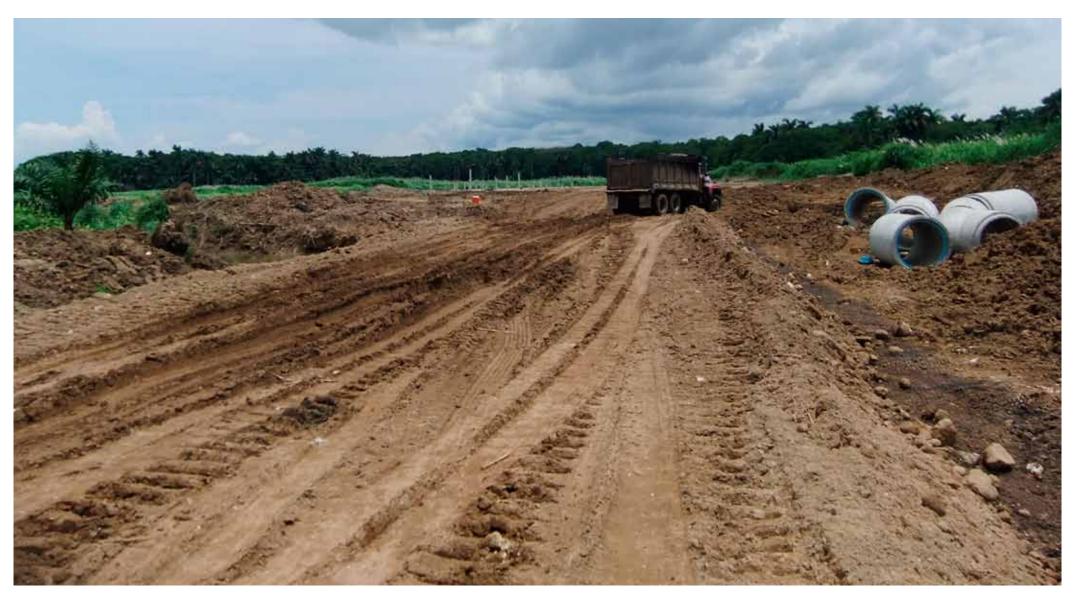

# Soil stabilisation at an access road for the later creation of a tank depot in Colón/Panama by using the NovoCrete<sup>®</sup> technology

- Location: Colón/Panama
- Period of execution: August 2012
- Time needed: 5 days (still in process)
- Cement: 180 kg/m<sup>3</sup> + 2 % NovoCrete
- Milling depth: 40 cm

### Soil stabilisation by using NovoCrete®