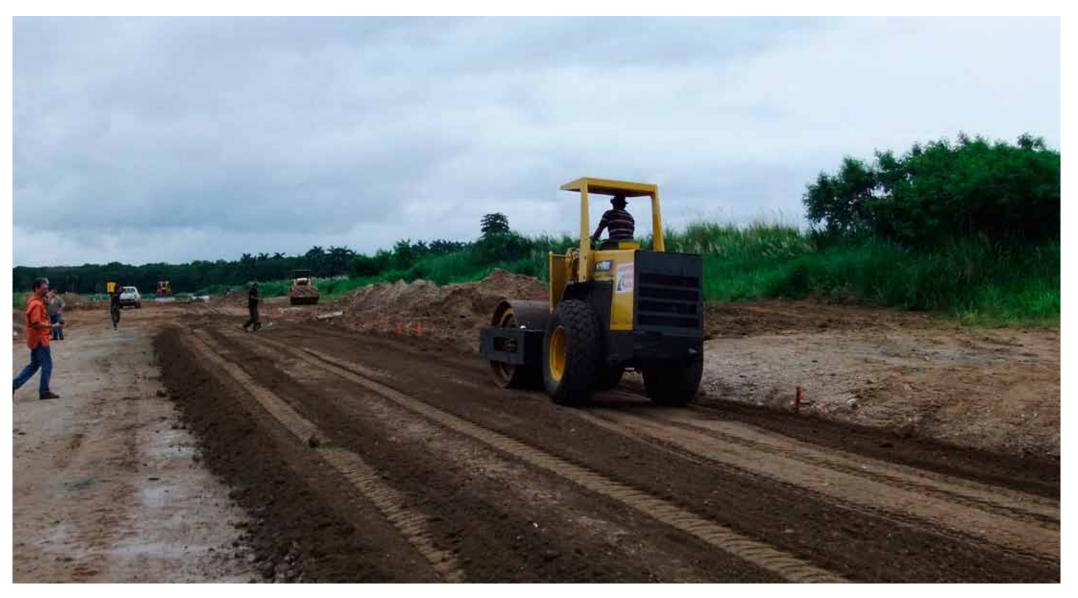

# Soil stabilisation at an access road for the later creation of a tank depot in Colón/Panama by using the NovoCrete<sup>®</sup> technology

- Location: Colón/Panama
- Period of execution: August 2012
- Time needed: 5 days (still in process)
- Cement: 180 kg/m<sup>3</sup> + 2 % NovoCrete
- Milling depth: 40 cm

### Soil stabilisation by using NovoCrete®