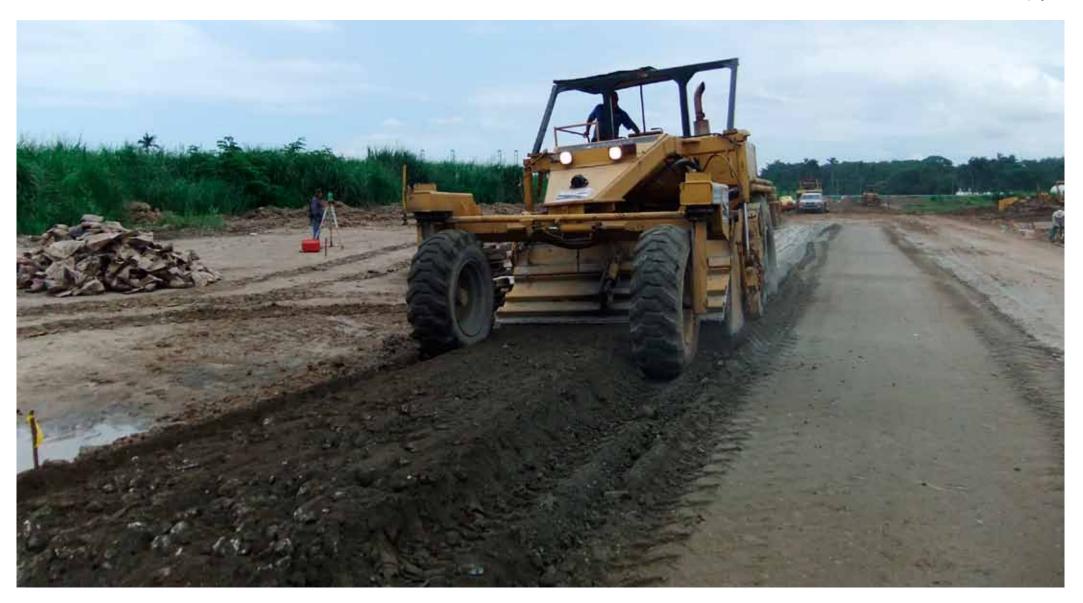

# Soil stabilisation at an access road for the later creation of a tank depot in Colón/Panama by using the NovoCrete<sup>®</sup> technology

- Location: Colón/Panama
- Period of execution: August 2012
- Time needed: 5 days (still in process)
- Cement: 180 kg/m<sup>3</sup> + 2 % NovoCrete
- Milling depth: 40 cm