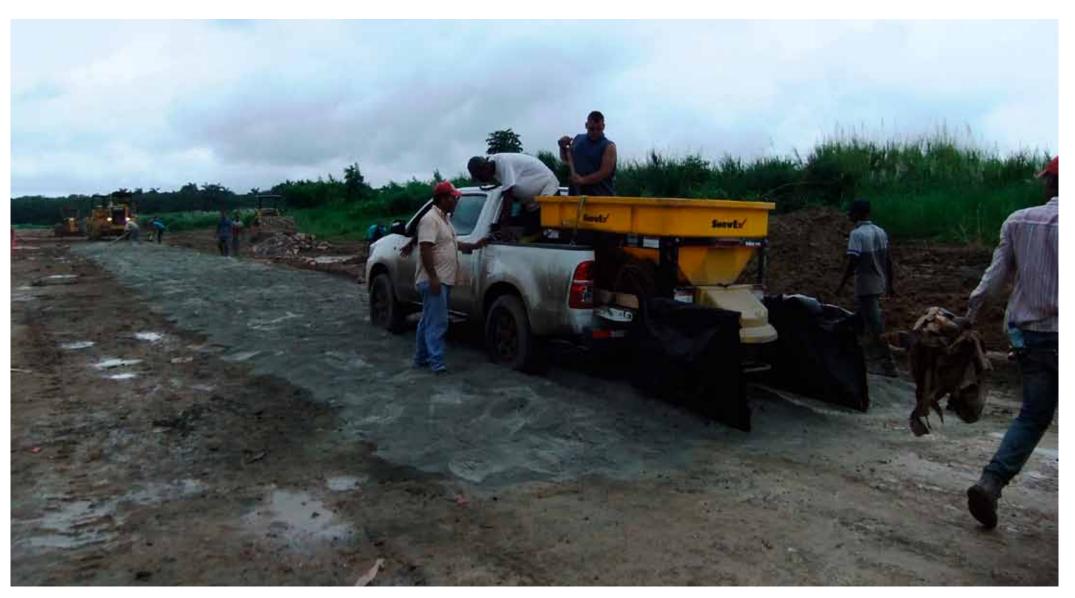

# Soil stabilisation at an access road for the later creation of a tank depot in Colón/Panama by using the NovoCrete<sup>®</sup> technology

- Location: Colón/Panama
- Period of execution: August 2012
- Time needed: 5 days (still in process)
- Cement: 180 kg/m<sup>3</sup> + 2 % NovoCrete
- Milling depth: 40 cm

### Soil stabilisation by using NovoCrete®