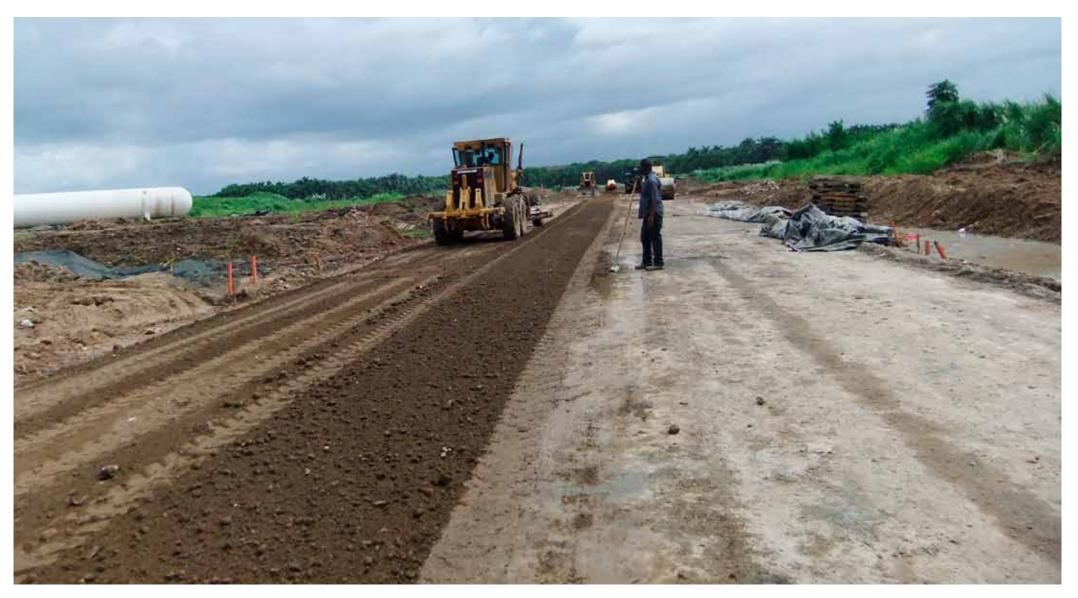

# Soil stabilisation at an access road for the later creation of a tank depot in Colón/Panama by using the NovoCrete<sup>®</sup> technology

- Location: Colón/Panama
- Period of execution: August 2012
- Time needed: 5 days (still in process)
- Cement: 180 kg/m<sup>3</sup> + 2 % NovoCrete
- Milling depth: 40 cm

### Soil stabilisation by using NovoCrete®