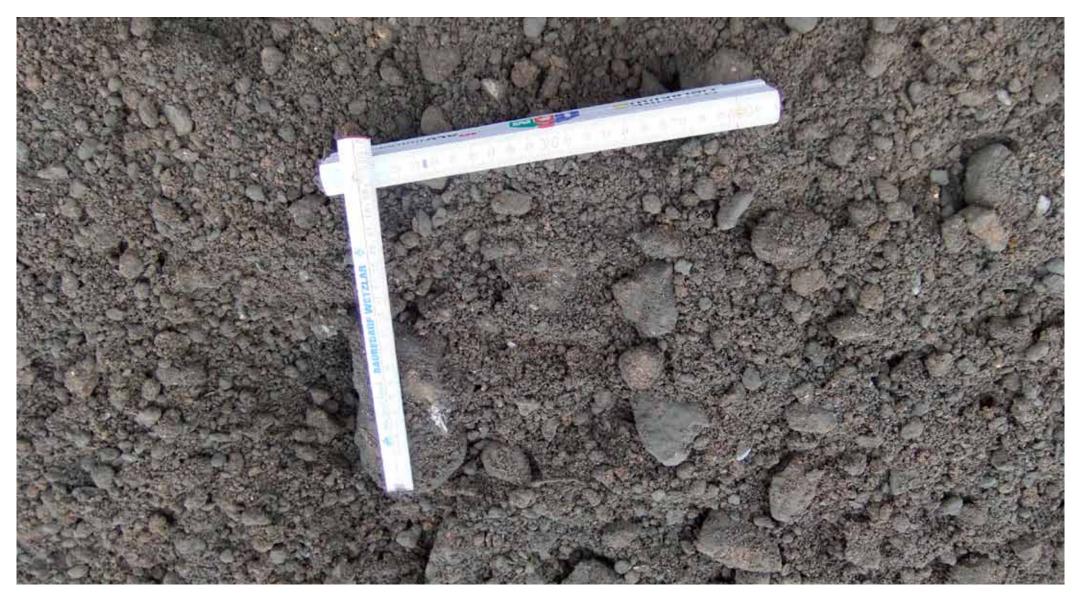

# Soil stabilisation at an access road for the later creation of a tank depot in Colón/Panama by using the NovoCrete<sup>®</sup> technology

- Location: Colón/Panama
- Period of execution: August 2012
- Time needed: 5 days (still in process)
- Cement: 180 kg/m<sup>3</sup> + 2 % NovoCrete
- Milling depth: 40 cm