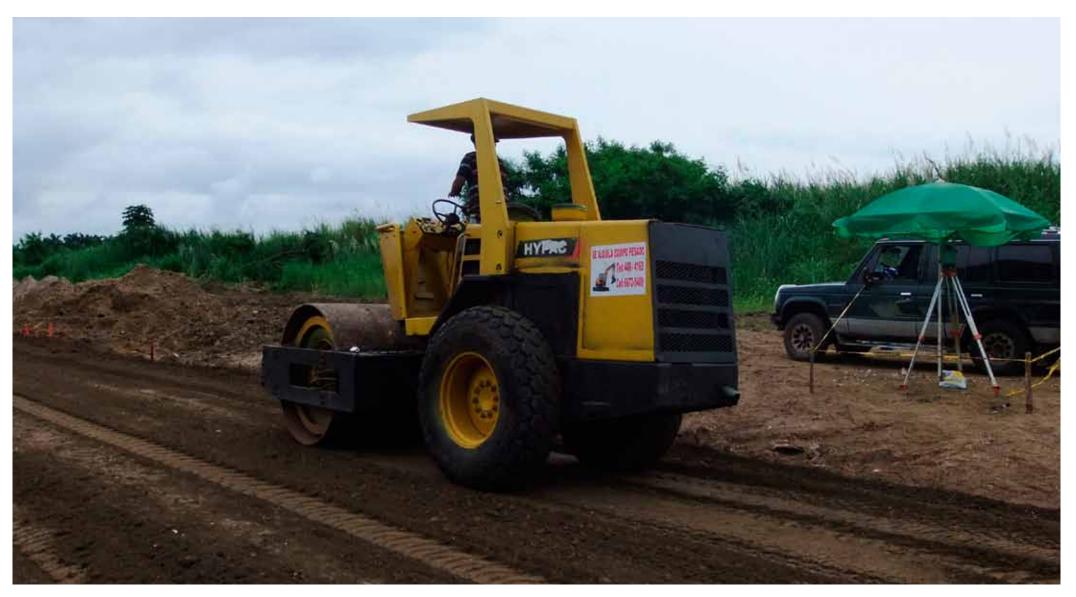

# Soil stabilisation at an access road for the later creation of a tank depot in Colón/Panama by using the NovoCrete<sup>®</sup> technology

- Location: Colón/Panama
- Period of execution: August 2012
- Time needed: 5 days (still in process)
- Cement: 180 kg/m<sup>3</sup> + 2 % NovoCrete
- Milling depth: 40 cm

### Soil stabilisation by using NovoCrete®