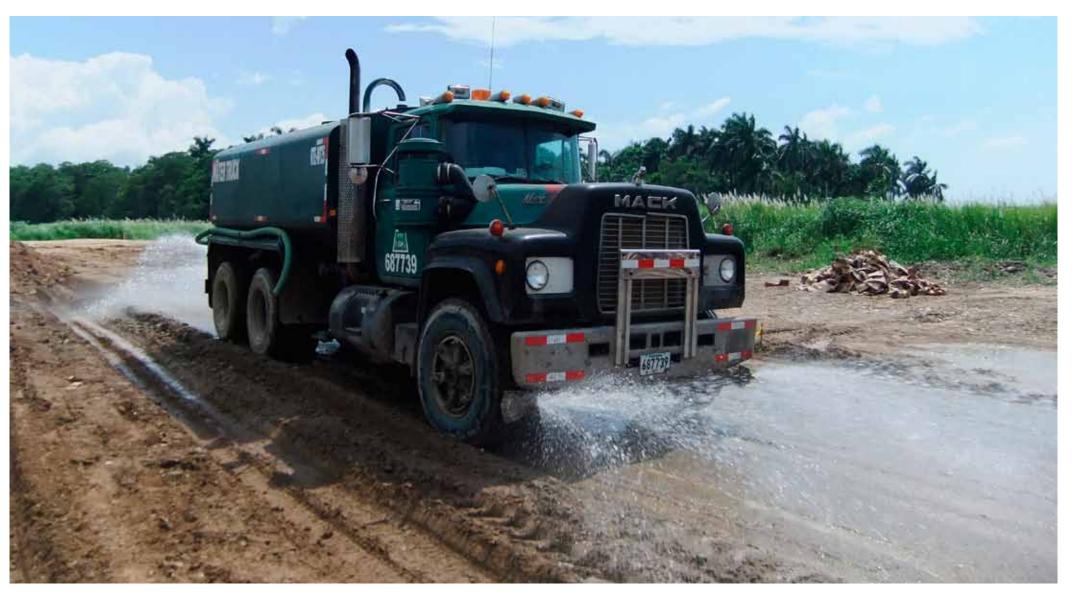

# Soil stabilisation at an access road for the later creation of a tank depot in Colón/Panama by using the NovoCrete<sup>®</sup> technology

- Location: Colón/Panama
- Period of execution: August 2012
- Time needed: 5 days (still in process)
- Cement: 180 kg/m<sup>3</sup> + 2 % NovoCrete
- Milling depth: 40 cm

### Soil stabilisation by using NovoCrete®