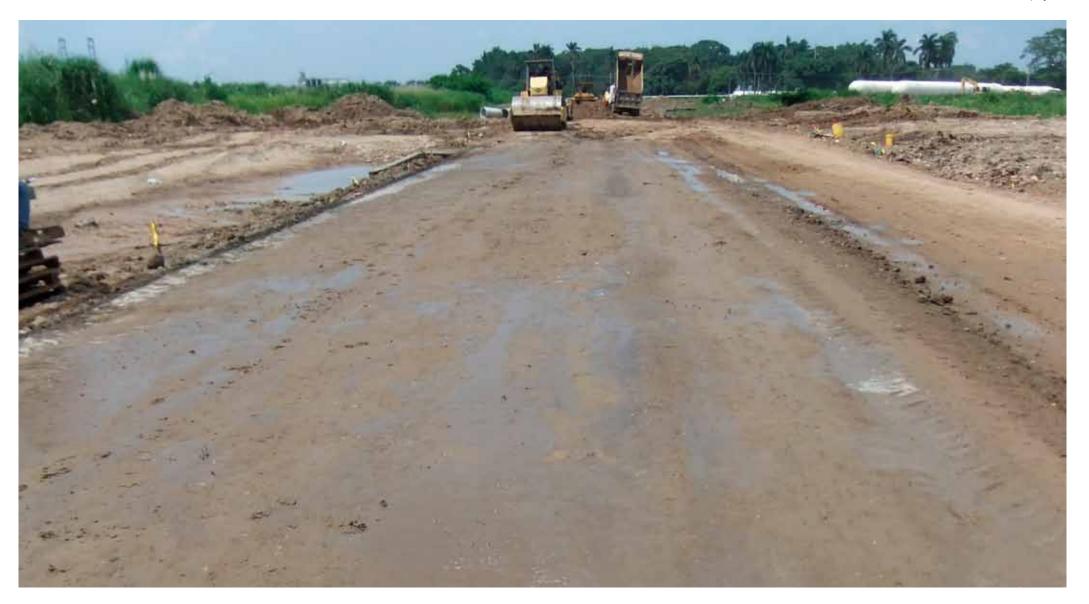

# Soil stabilisation at an access road for the later creation of a tank depot in Colón/Panama by using the NovoCrete<sup>®</sup> technology

- Location: Colón/Panama
- Period of execution: August 2012
- Time needed: 5 days (still in process)
- Cement: 180 kg/m<sup>3</sup> + 2 % NovoCrete
- Milling depth: 40 cm

### Soil stabilisation by using NovoCrete®