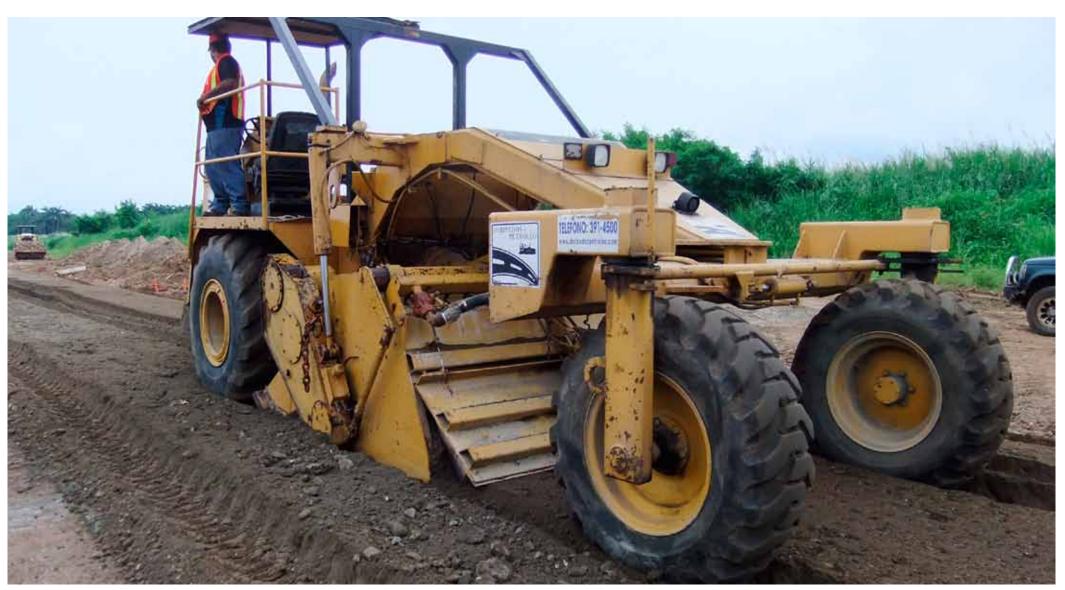

# Soil stabilisation at an access road for the later creation of a tank depot in Colón/Panama by using the NovoCrete<sup>®</sup> technology

- Location: Colón/Panama
- Period of execution: August 2012
- Time needed: 5 days (still in process)
- Cement: 180 kg/m<sup>3</sup> + 2 % NovoCrete
- Milling depth: 40 cm