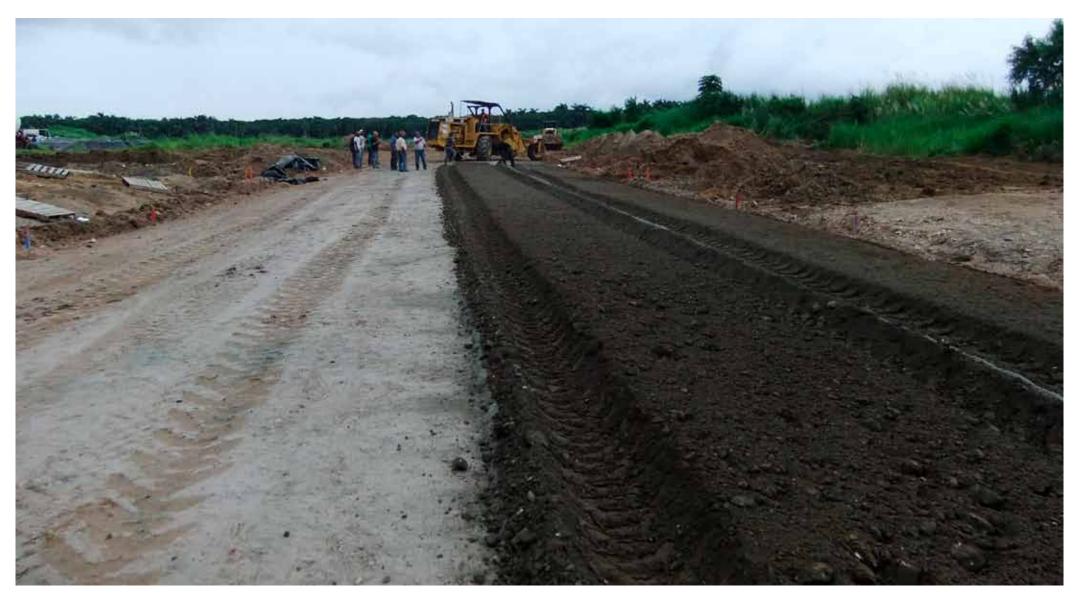

# Soil stabilisation at an access road for the later creation of a tank depot in Colón/Panama by using the NovoCrete<sup>®</sup> technology

- Location: Colón/Panama
- Period of execution: August 2012
- Time needed: 5 days (still in process)
- Cement: 180 kg/m<sup>3</sup> + 2 % NovoCrete
- Milling depth: 40 cm

### Soil stabilisation by using NovoCrete®