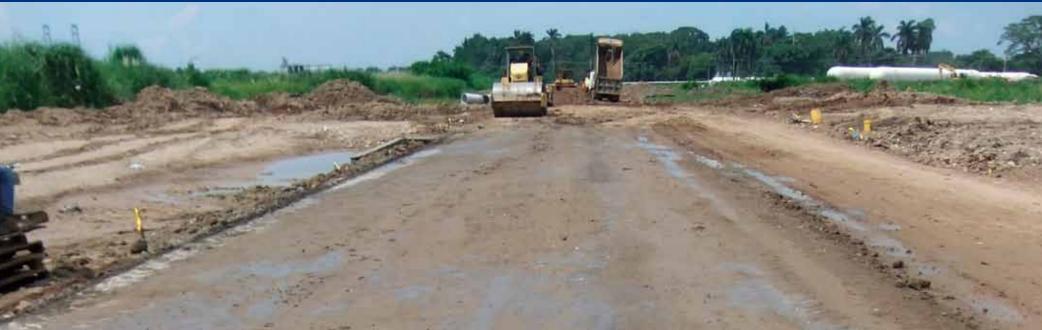

# Soil stabilisation at an access road for the later creation of a tank depot in Colón/Panama by using the NovoCrete<sup>®</sup> technology

- Location: Colón/Panama
- Period of execution: August 2012
- Time needed: 5 days (still in process)
- Cement: 180 kg/m<sup>3</sup> + 2 % NovoCrete
- Milling depth: 40 cm

### Soil stabilisation by using NovoCrete®