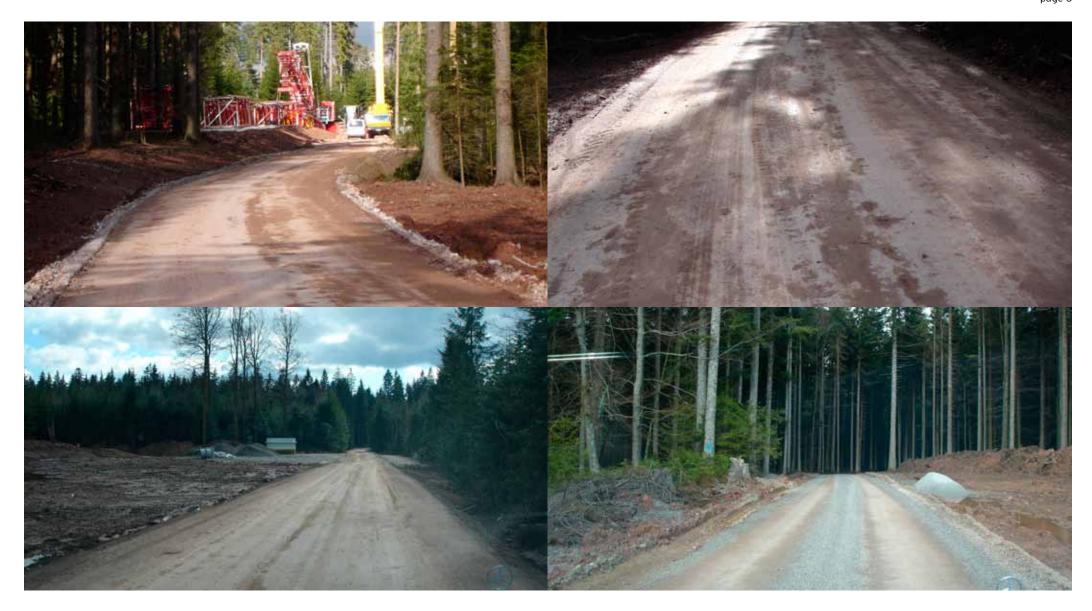

# AUTARK Energy & Infrastructure Solutions

#### Photo report

# Creation of the access road to a wind farm by using NovoCrete®

Location: Seewald/Germany

• Area: 10,000 m<sup>2</sup>

• Period of execution: October 2006

• Time needed: 5 days

• Cement: 180 kg/m³ with 2 % NovoCrete

• Milling depth: 35 cm

### AUTARK Energy & Infrastructure Solutions GmbH & Co. KG

Brienner Str. 9, D-80333 München, Germany Phone +49 (0) 89-290 97 286 Fax +49 (0) 89-290 97 446 www.autark-energy.com moormann@autark-energy.com





#### Photo report: Creation of a wind farm

nage 2





#### Photo report: Creation of a wind farm

page 3





#### Photo report: Creation of a wind farm

page 4





Status after more than 7 years (with heavy truck traffic and several strong frost periods)



#### Photo report: Creation of a wind farm

page 5





Status after more than 7 years (with heavy truck traffic and several strong frost periods)