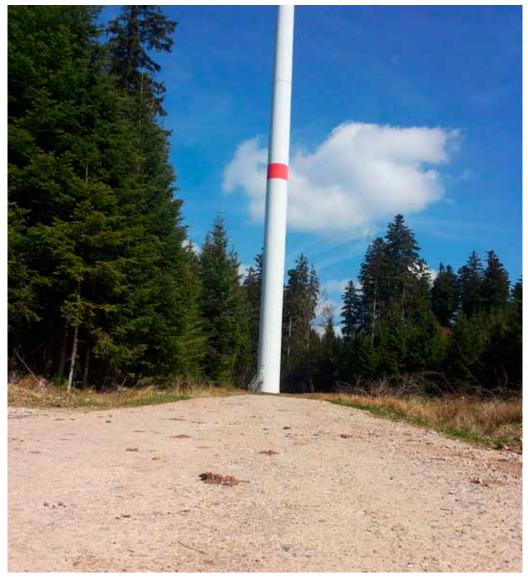

olutions

#### Photo report

# Creation of the access road to a wind farm by using NovoCrete®

Location: Seewald/Germany

• Area: 10,000 m<sup>2</sup>

• Period of execution: October 2006

• Time needed: 5 days

• Cement: 180 kg/m³ with 2 % NovoCrete

• Milling depth: 35 cm

### AUTARK Energy & Infrastructure Solutions GmbH & Co. KG

Brienner Str. 9, D-80333 München, Germany Phone +49 (0) 89-290 97 286 Fax +49 (0) 89-290 97 446 www.autark-energy.com moormann@autark-energy.com





#### Photo report: Creation of a wind farm

nage 2





#### Photo report: Creation of a wind farm

page 3





#### Photo report: Creation of a wind farm

page 4





Status after more than 7 years (with heavy truck traffic and several strong frost periods)



#### Photo report: Creation of a wind farm

page 5





Status after more than 7 years (with heavy truck traffic and several strong frost periods)