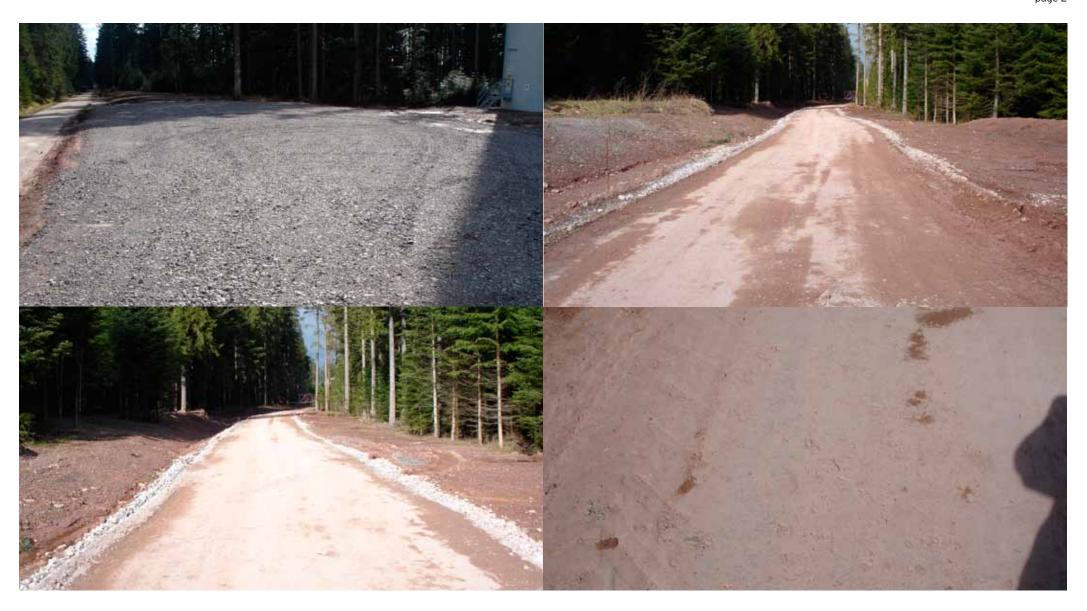

# AUTARK Energy & Infrastructure Solutions

#### Photo report

# Creation of the access road to a wind farm by using NovoCrete®

Location: Seewald/Germany

• Area: 10,000 m<sup>2</sup>

• Period of execution: October 2006

• Time needed: 5 days

• Cement: 180 kg/m³ with 2 % NovoCrete

• Milling depth: 35 cm

### AUTARK Energy & Infrastructure Solutions GmbH & Co. KG

Brienner Str. 9, D-80333 München, Germany Phone +49 (0) 89-290 97 286 Fax +49 (0) 89-290 97 446 www.autark-energy.com moormann@autark-energy.com





#### Photo report: Creation of a wind farm

nage 2





#### Photo report: Creation of a wind farm

page 3





#### Photo report: Creation of a wind farm

page 4





Status after more than 7 years (with heavy truck traffic and several strong frost periods)



#### Photo report: Creation of a wind farm

page 5





Status after more than 7 years (with heavy truck traffic and several strong frost periods)