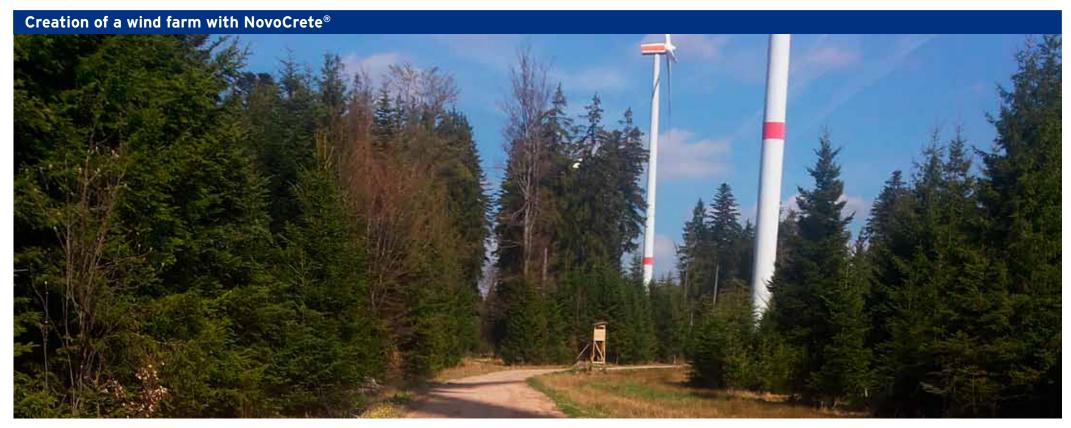

# Creation of the access road to a wind farm by using NovoCrete®

Location: Seewald/Germany

• Area: 10,000 m<sup>2</sup>

• Period of execution: October 2006

• Time needed: 5 days

• Cement: 180 kg/m³ with 2 % NovoCrete

• Milling depth: 35 cm