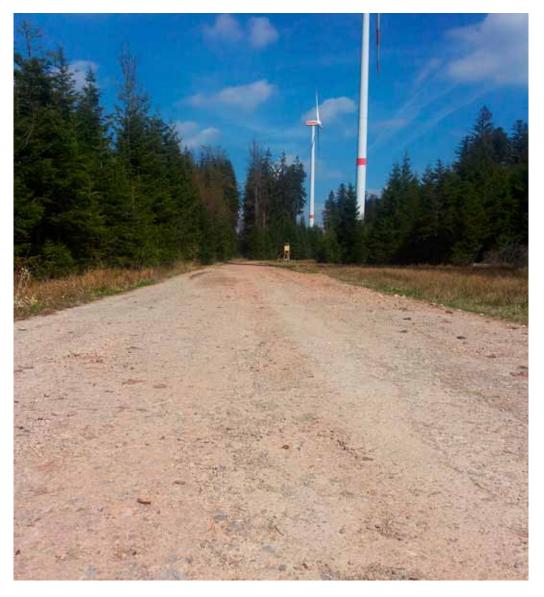

# Creation of the access road to a wind farm by using NovoCrete®

Location: Seewald/Germany

• Area: 10,000 m<sup>2</sup>

• Period of execution: October 2006

• Time needed: 5 days

• Cement: 180 kg/m³ with 2 % NovoCrete

• Milling depth: 35 cm

#### Photo report: Creation of a wind farm

nage 2