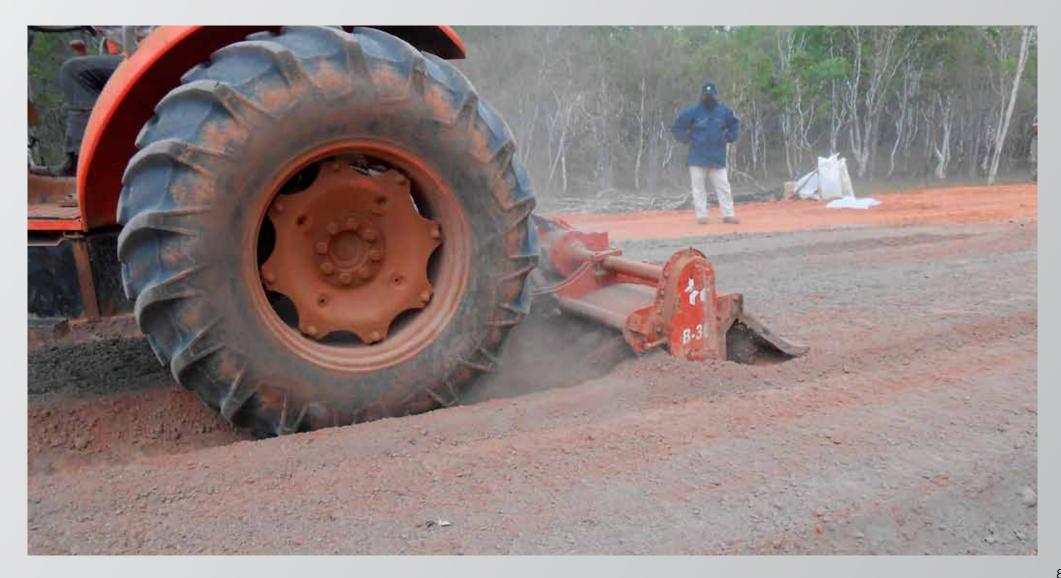

### **Characteristics of this project**

**NovoCrete**<sup>®</sup>

- > No gravel/aggregate material available
- > No durable stabilisation of the existing laterite soil by using traditional soil cement technology
- > Heavy rainfall, road is flooded for several days

### **Factors of success for NovoCrete®**

- > The existing laterite soil could be stabilised
  - >> Secure and durable

**NovoCrete**<sup>®</sup>

- > The layer absorbs no more water and remains stable
  - >> Time and money savings

#### Manually distribution of the cement bags



#### Spreading of the exactly defined amount of NovoCrete® per m<sup>2</sup>



#### Milling process of the cement-NovoCrete® mixture



#### Milling process of the cement-NovoCrete® mixture



#### Milling process of the cement-NovoCrete® mixture



#### Homogeneous mixture after the milling process



#### Irrigation of the area (protection against evaporation)



#### Leveling of the fine level by using a grader



# Static and dynamic compaction of the fine level by using a steel drum roller for achieving the required degree of compaction



#### Leveling of the fine level by using a grader



#### Stabilized NovoCrete® base course layer (before irrigation process)



#### **Close-up of the NovoCrete® base layer**



#### Finished road with asphalt layer





Soil stabilization technology

Please find further information about NovoCrete<sup>®</sup> as well as further jobsite reports for the fields of application paths, roads, areas, foundations, railways and harbours on our website www.novocrete.com



www.novocrete.com



Brienn