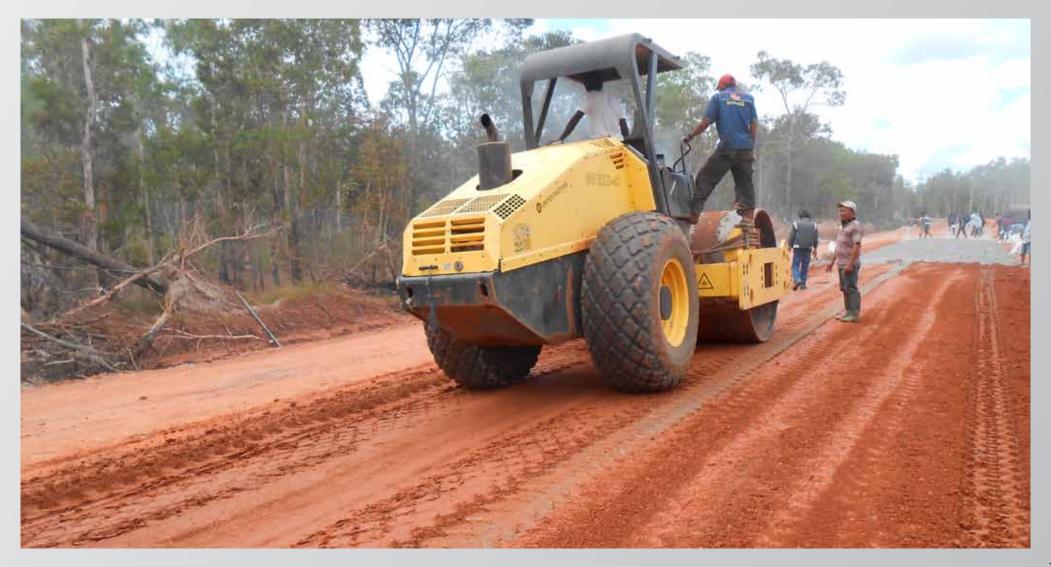

# Static and dynamic compaction of the fine level by using a steel drum roller for achieving the required degree of compaction