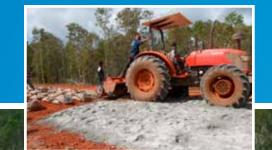

Soil stabilization technology

## Creation of a hydraulically solidified base layer in the course of the new construction of the Trans-Papua-road

#### Jobsite report

Roads

Location Merauke, Indonesia

Execution May 2014

Milling depth 25 cm





#### **Characteristics of this project**

**NovoCrete**<sup>®</sup>

- > No gravel/aggregate material available
- > No durable stabilisation of the existing laterite soil by using traditional soil cement technology
- > Heavy rainfall, road is flooded for several days

### **Factors of success for NovoCrete®**

- > The existing laterite soil could be stabilised
  - >> Secure and durable

**NovoCrete**<sup>®</sup>

- > The layer absorbs no more water and remains stable
  - >> Time and money savings

#### Manually distribution of the cement bags



#### Spreading of the exactly defined amount of NovoCrete® per m<sup>2</sup>



#### Milling process of the cement-NovoCrete® mixture



#### Milling process of the cement-NovoCrete® mixture



#### Milling process of the cement-NovoCrete® mixt