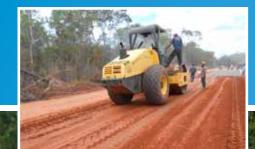

# Static and dynamic compaction of the fine level by using a steel drum roller for achieving the required degree of compaction