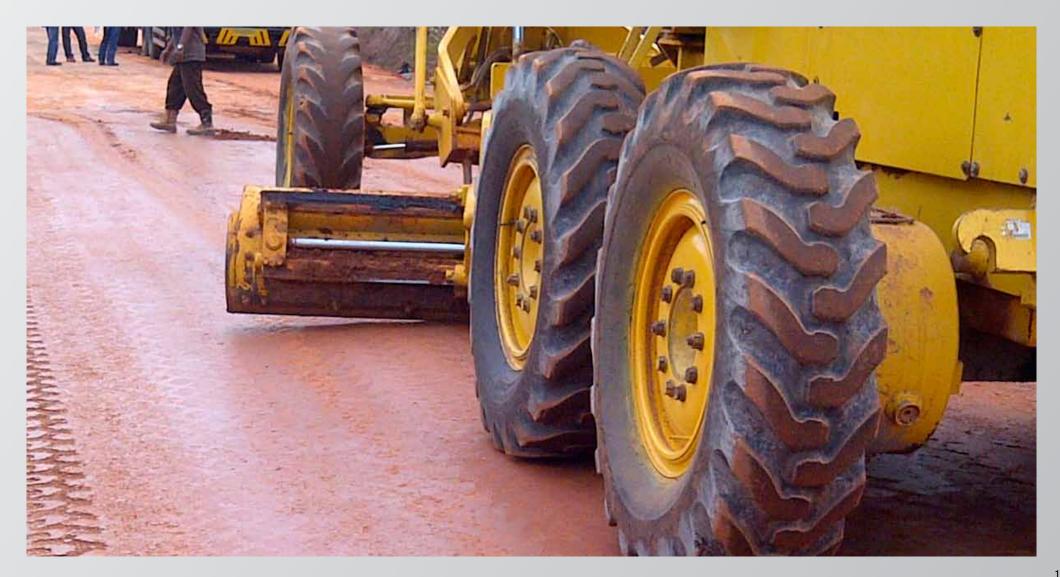

bilised
  - >> Secure and durable

**NovoCrete**<sup>®</sup>

- > The layer absorbs no more water and remains stable
  - >> Time and money savings

#### Manually distribution of the cement bags



#### Spreading of the exactly defined amount of NovoCrete® per m<sup>2</sup>



#### Milling process of the cement-NovoCrete® mixture



#### Milling process of the cement-NovoCrete® mixture



#### Milling process of the cement-NovoCrete® mixture



#### Homogeneous mixture after the milling process



#### Irrigation of the area (protection against evaporation)



#### Leveling of the fine level by using a grader



# Static and dynamic compaction of the fine level by using a steel drum roller for achieving the required degree of compaction



#### Leveling of the fine level by using a grader



#### Stabilized NovoCrete® base course layer (before irrigation process)



#### **Close-up of the NovoCrete® base layer**



#### Finished road with asphalt layer





Soil stabilization technology

Please find further information about NovoCrete<sup>®</sup> as well as further jobsite reports for the fields of application paths, roads, areas, foundations, railways and harbours on our website www.novocrete.com



www.novocrete.com



Brienner Str. 9, D-80333 München, Germany Phone +49 (0) 89-290 97 286 Fax +49 (0) 89-290 97 446 www.autark-energy.com moormann@autark-energy.com