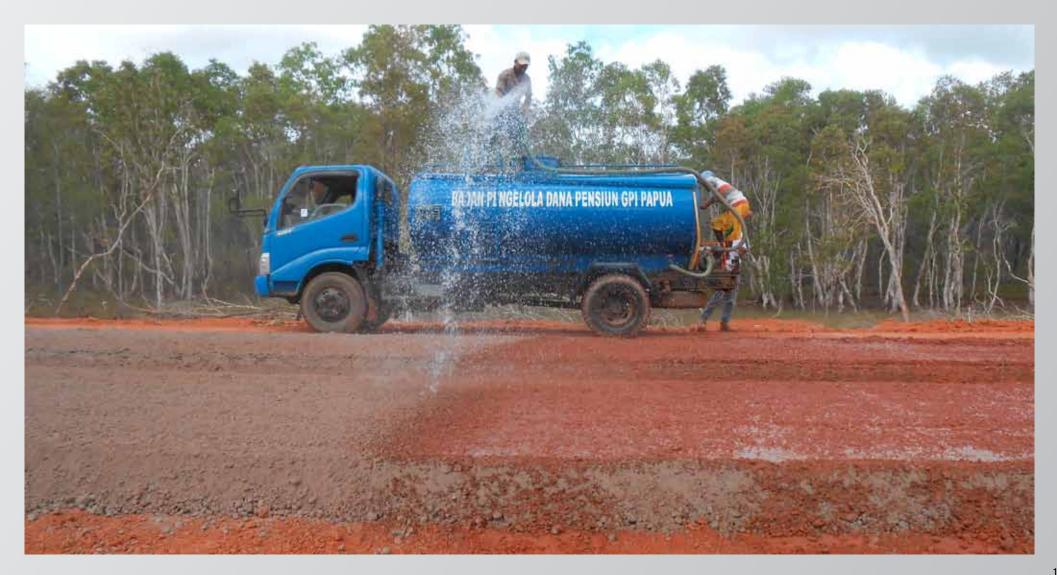

durable stabilisation of the existing laterite soil by using traditional soil cement technology
- > Heavy rainfall, road is flooded for several days

### **Factors of success for NovoCrete®**

- > The existing laterite soil could be stabilised
  - >> Secure and durable

**NovoCrete**<sup>®</sup>

- > The layer absorbs no more water and remains stable
  - >> Time and money savings

#### Manually distribution of the cement bags



#### Spreading of the exactly defined amount of NovoCrete® per m<sup>2</sup>



#### Milling process of the cement-NovoCrete® mixture



#### Milling process of the cement-NovoCrete® mixture



#### Milling process of the cement-NovoCrete® mixture



#### Homogeneous mixture after the milling process



#### Irrigation of the area (protection against evaporation)



#### Leveling of the fine level by using a grader



# Static and dynamic compaction of the fine level by using a steel drum roller for achieving the required degree of compaction



#### Leveling of the fine level by using a grader



#### Stabilized NovoCrete® base course layer (before irrigation process)



#### **Close-up of the NovoCrete® base layer**



#### Finished road with asphalt layer





Soil stabilization technology

Please find further information about NovoCrete<sup>®</sup> as well as further jobsite reports for the fields of application paths, roads, areas, foundations, railways and harbours on our website www.novocrete.com



www.novocrete.com



Brienner Str. 9, D-80333 München, Germany Phone +49 (0) 89-290 97 286 Fax +49 (0) 89-290 97 446 www.autark-energy.com moorma