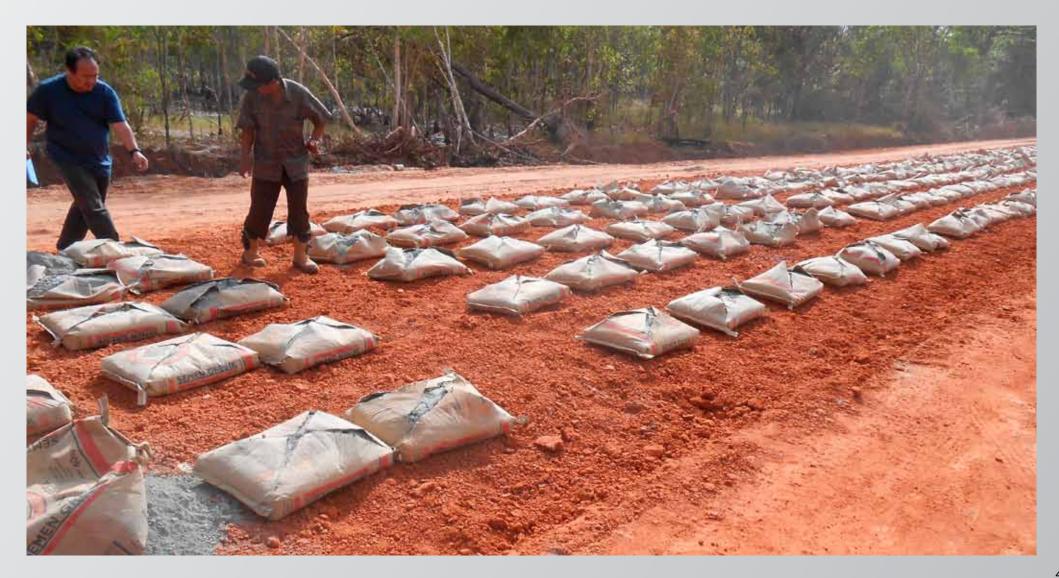

Soil stabilization technology

## Creation of a hydraulically solidified base layer in the course of the new construction of the Trans-Papua-road

#### Jobsite report

Roads

Location Merauke, Indonesia

Execution May 2014

Milling depth 25 cm





#### **Characteristics of this project**

**NovoCrete**<sup>®</sup>

- > No gravel/aggregate material available
- > No durable stabilisation of the existing laterite soil by using traditional soil cement technology
- > Heavy rainfall, road is flooded for several days

### **Factors of success for NovoCrete®**

- > The existing laterite soil could be stabilised
  - >> Secure and durable

**NovoCrete**<sup>®</sup>

- > The layer absorbs no more water and remains stable
  - >> Time and money savings

#### Manually distribution of the cement bags



#### Spreading of the exactly defined amount of NovoCrete® per m<sup>2</sup>



#### Milling process of the cement-NovoCrete® mixture



#### Milling process of the cement-NovoCrete® mixture



#### Milling process of the cement-NovoCrete® mixture



#### Homogeneous mixture after the milling process



#### Irrigation of the area (protection against evaporation)



#### Leveling of the fine level by using a grader



# Static and dynamic compaction of the fine level by using a steel drum roller for achieving the required degree of compaction



#### Leveling of the fine level by using a grader



#### Stabilized NovoCrete® base course layer (before irrigation process)



#### **Close-up of the NovoCrete® base layer**



#### Finished road with asphalt layer





Soil stabilization techn