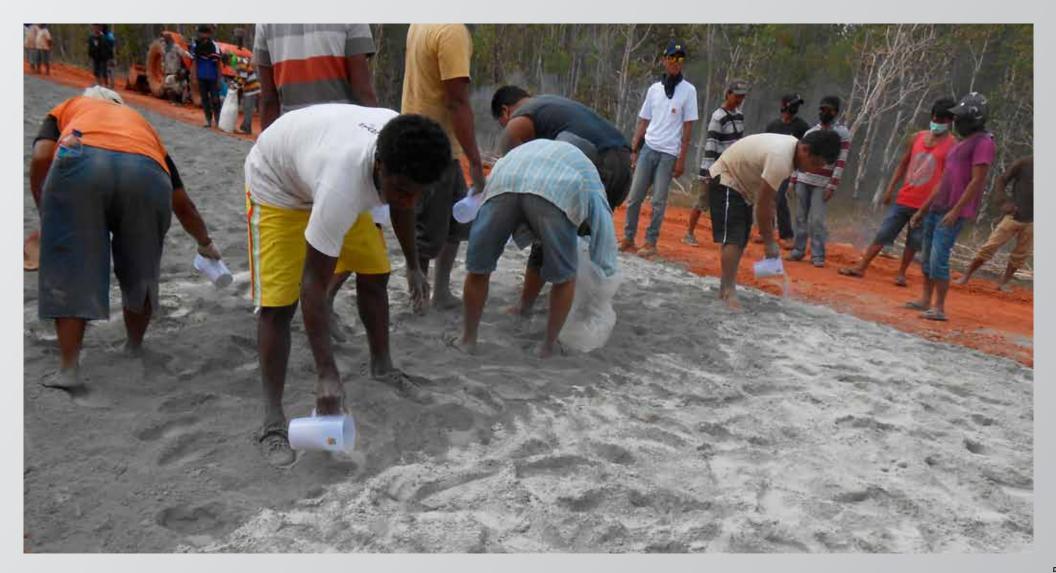

ayer in the course of the new construction of the Trans-Papua-road

#### Jobsite report

Roads

Location Merauke, Indonesia

Execution May 2014

Milling depth 25 cm





#### **Characteristics of this project**

**NovoCrete**<sup>®</sup>

- > No gravel/aggregate material available
- > No durable stabilisation of the existing laterite soil by using traditional soil cement technology
- > Heavy rainfall, road is flooded for several days

### **Factors of success for NovoCrete®**

- > The existing laterite soil could be stabilised
  - >> Secure and durable

**NovoCrete**<sup>®</sup>

- > The layer absorbs no more water and remains stable
  - >> Time and money savings

#### Manually distribution of the cement bags



#### Spreading of the exactly defined amount of NovoCrete® per m<sup>2</sup>



#### Milling process of the cement-NovoCrete® mixture



#### Milling process of the cement-NovoCrete® mixture



#### Milling process of the cement-NovoCrete® mixture



#### Homogeneous mixture after the milling process



#### Irrigation of the area (protection against evaporation)



#### Leveling of the fine level by using a grader



# Static and dynamic compaction of the fine level by using a steel drum roller for achieving the required degree of compaction



#### Leveling of the fine level by using a grader



#### Stabilized NovoCrete® base course layer (before irrigation process)



#### **Close-up of the NovoCrete® base layer**



#### Finished road with asphalt layer





Soil stabilization technology

Please find further information about NovoCrete<sup>®</sup> as well as fu