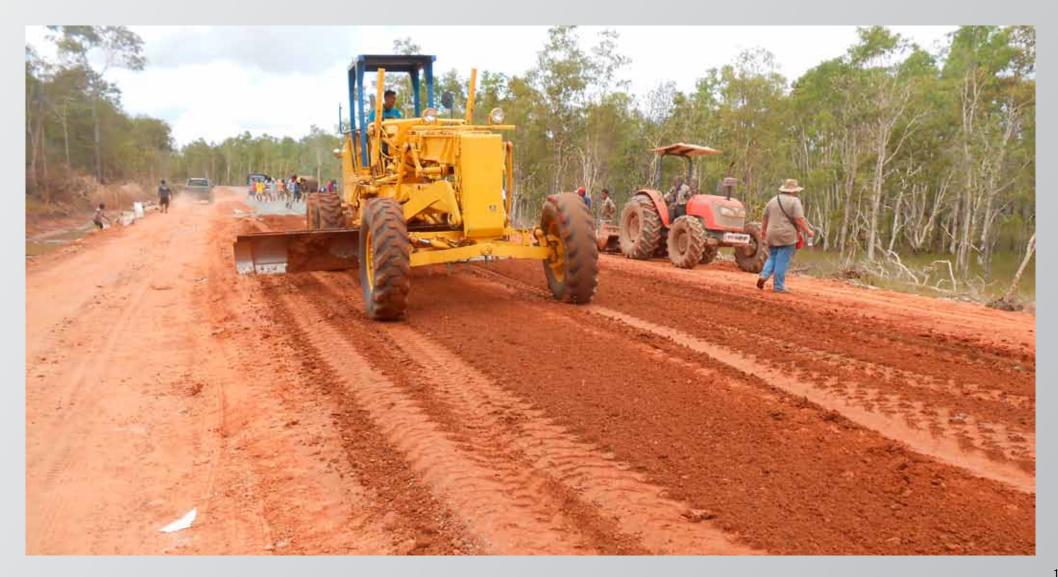

y using traditional soil cement technology
- > Heavy rainfall, road is flooded for several days

### **Factors of success for NovoCrete®**

- > The existing laterite soil could be stabilised
  - >> Secure and durable

**NovoCrete**<sup>®</sup>

- > The layer absorbs no more water and remains stable
  - >> Time and money savings

#### Manually distribution of the cement bags



#### Spreading of the exactly defined amount of NovoCrete® per m<sup>2</sup>



#### Milling process of the cement-NovoCrete® mixture



#### Milling process of the cement-NovoCrete® mixture



#### Milling process of the cement-NovoCrete® mixture



#### Homogeneous mixture after the milling process



#### Irrigation of the area (protection against evaporation)



#### Leveling of the fine level by using a grader



# Static and dynamic compaction of the fine level by using a steel drum roller for achieving the required degree of compaction



#### Leveling of the fine level by using a grader



#### Stabilized NovoCrete® base course layer (before irrigation process)



#### **Close-up of the NovoCrete® base layer**



#### Finished road with asphalt layer





Soil stabilization technology

Please find further information about NovoCrete<sup>®</sup> as well as further jobsite reports for the fields of application paths, roads, areas, foundations, railways and harbours on our website www.novocrete.com



www.novocrete.com



Brienner Str. 9, D-80333 München, Germany Phone +49 (0) 89-290 97 286 Fax +49 (0) 89-290 97 446 www.autark-energy.com moormann@autark-energy.com