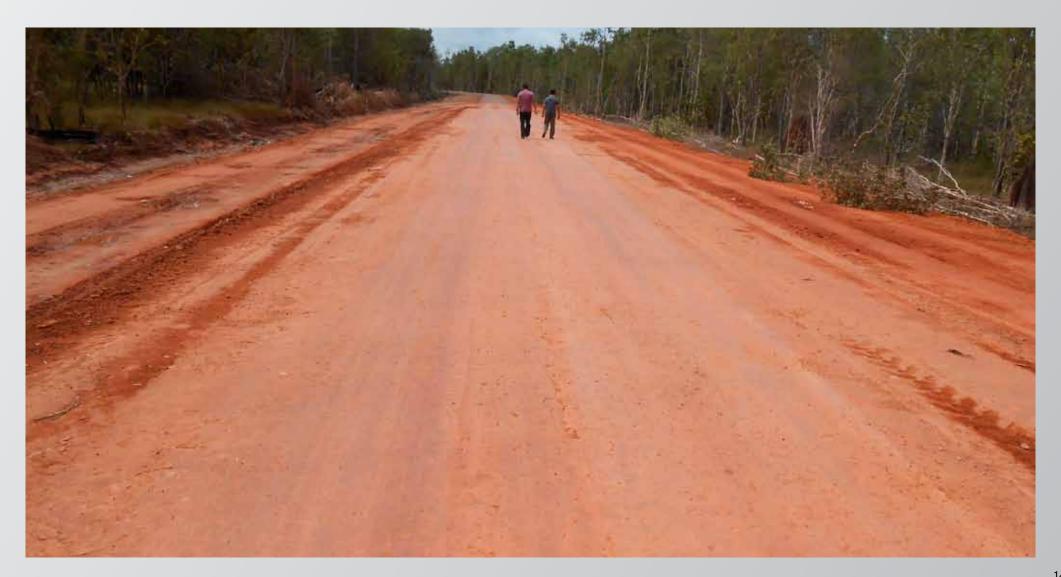

#### Jobsite report

Roads

Location Merauke, Indonesia

Execution May 2014

Milling depth 25 cm

#### **Characteristics of this project**

**NovoCrete**<sup>®</sup>

- > No gravel/aggregate material available
- > No durable stabilisation of the existing laterite soil by using traditional soil cement technology
- > Heavy rainfall, road is flooded for several days

### **Factors of success for NovoCrete®**

- > The existing laterite soil could be stabilised
  - >> Secure and durable

**NovoCrete**<sup>®</sup>

- > The layer absorbs no more water and remains stable
  - >> Time and money savings