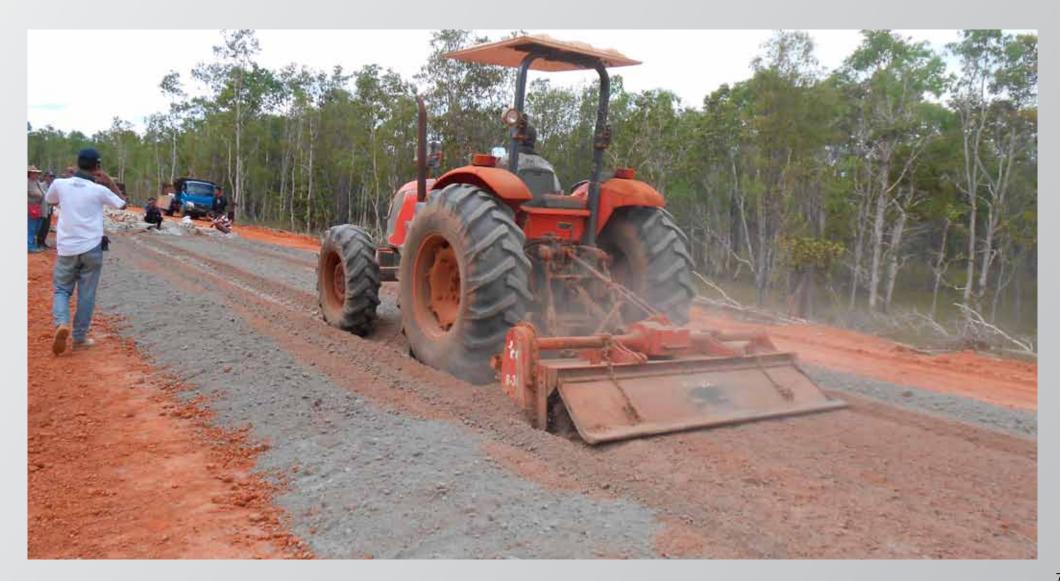

Indonesia

Execution May 2014

Milling depth 25 cm





#### **Characteristics of this project**

**NovoCrete**<sup>®</sup>

- > No gravel/aggregate material available
- > No durable stabilisation of the existing laterite soil by using traditional soil cement technology
- > Heavy rainfall, road is flooded for several days

### **Factors of success for NovoCrete®**

- > The existing laterite soil could be stabilised
  - >> Secure and durable

**NovoCrete**<sup>®</sup>

- > The layer absorbs no more water and remains stable
  - >> Time and money savings

#### Manually distribution of the cement bags



#### Spreading of the exactly defined amount of NovoCrete® per m<sup>2</sup>



#### Milling process of the cement-NovoCrete® mixture



#### Milling process of the cement-NovoCrete® mixture



#### Milling process of the cement-NovoCrete® mixture



#### Homogeneous mixture after the milling process



#### Irrigation of the area (protection against evaporation)



#### Leveling of the fine level by using a grader



# Static and dynamic compaction of the fine level by using a steel drum roller for achieving the required degree of compaction



#### Leveling of the fine level by using a grader



#### Stabilized NovoCrete® base course layer (before irrigation process)



#### **Close-up of the NovoCrete® base layer**



#### Finished road with asphalt layer





Soil stabilization technology

Please find further information about NovoCrete<sup>®</sup> as well as further jobsite reports for the fields of application paths, roads, areas, foundations, railways and harbours on our